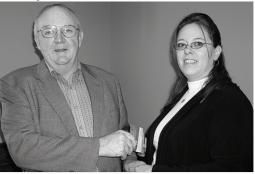

Donation of \$55,000 from the Saint John Student Representative Council

Donation of \$60,000 from NBCC – Saint John Campus Family

## Left to right:

Bruce Dowd, Regional Campaign Chair, NBCC Saint John Campus Regional Committe; Tammy Stoddard, President of the NBCC Student Association for the Saint John Campus.