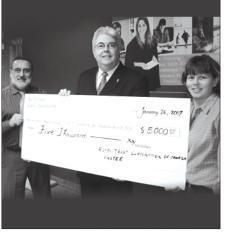

### Left to right:

Brian Rignanesi, Co-chair, Family Campaign NBCC – Saint John Campus; Kevin Riley, Senior Trust Advisor, Atlantic Canada, Royal Trust Corporation of Canada; Shelley Leahy, Co-chair, Family Campaign NBCC – Saint John Campus.