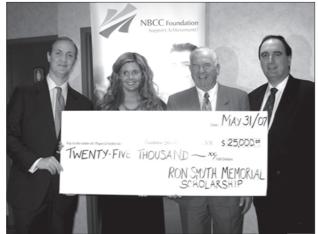

## Donation of \$25,000 from the Ron Smyth Memorial Scholarship Fund

Left to right:

Jamie and Lesley Smyth, children of the late
Ron Smyth; Leopold Belliveau, Regional
Campaign Chair; Graham Sheppard, Principal,
NBCC – Moncton Campus