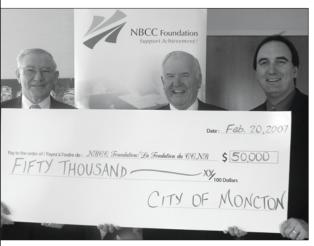

## **Donation of \$50,000 from** the City of Moncton

Left to right: Lorne Mitton, Mayor of Moncton; Léopold Belliveau, Regional Campaign Chair; Graham Sheppard, Principal, NBCC – Moncton Campus.